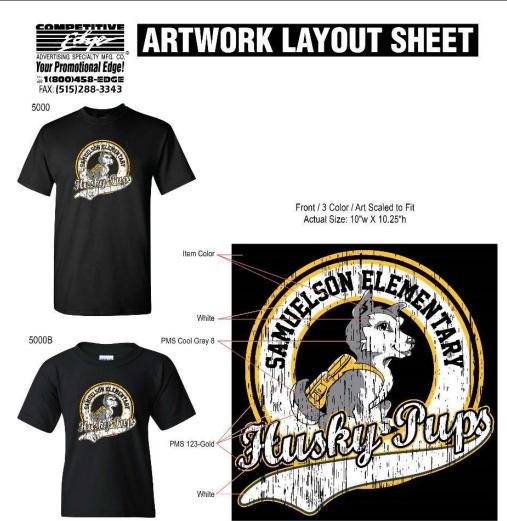

## Samuelson Shirt Order

It is Samuelson t-shirt time! Our very own Mr. Zdenek created an original design for this year's t-shirt. Below is the order form, prices, and an example of what the shirts will look like. Order forms are due on Tuesday, December 6<sup>th</sup>. Forms of payment accepted are cash (must be exact amount) and check. Please make checks payable to *Samuelson PTO*.

\*\*\*Shirts are black with a gray, gold, and white graphic.